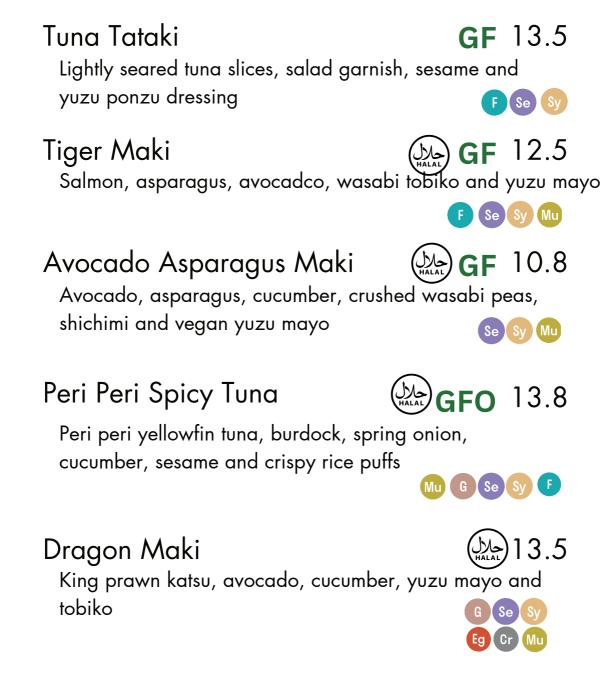

### Sushi

Getting Sushi to Salisbury was hard! We only wanted to bring sushi to Lah Koh if we could get hold of the very best fish and ingredients. After months of hard work, we've managed to convince some of the top fish suppliers to create routes specifically for us! Please support us by spreading the word so we can continue to bring you amazing sushi!

#### Small Bite Dishes Add lots to your meal with these little side bites! We recommend these little bites to go with your drinks. Grab a beer and enjoy! Miso Aubergine V 5.1 Mini Laksa Soup 4.1 💿 Roasted sweet miso aubergine Cr Sy Se Spicy coconutty broth Airfried Tofu Kimchi Side V 1.5 Spicy & sour fermented cabbage 😡 💿 Marinated teriyaki tofu Edamame Pot **V** 4.1 Prawn Katsu\* 6.0 😡 💿 Podded soya beans 📴 🐨 2pc prawn in breadcrumbs Sy Mu Ce Soft Shell Crab\* Pumpkin Croquette\* V 6.2 8.9 👩 🚯 Soft shell crab tempura with chilli 🜀 😳 2 pc pumpkin croquettes 👧 🕝 👧 mayo and sriracha sauce Sy Mu Vegetable Tempura\* V7.5 Battered assorted vegetables with chilli mayo 📶 🔛 🗸 or yuzu ponzu 💿 🏹 (both sauces are vegan) Eg ( Cr Korean Fried Chicken Sweet Soy Glaze 6.8