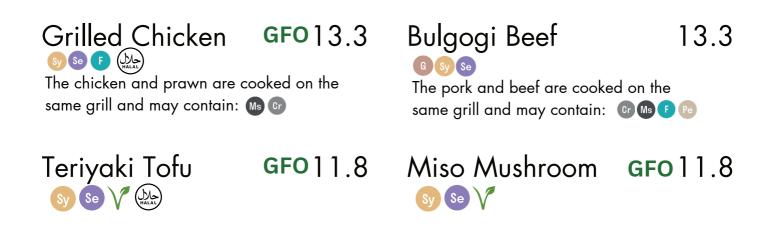

# Bulgogi Beef Platter

Our bulgogi beef is mild, sweet and super tender.

The pork and beef are cooked on the same grill and may contain: Cr Ms F

# Bulgogi Pork Platter

Our bulgogi pork is sweet and a little bit spicy. It's a real Korean classic The pork and beef are cooked on the same grill and may contain: Cr Ms F Pe

#### Aubergine & Mushroom Platter 14.3 G So Sy Po V GFO

Vegan platter of miso aubergines and miso mushrooms. Comes with a little bit of pickled mooli (radish)

Upgrade Lettuce to Perilla (Shiso) Leaves +£ 1.50 For a truly authentic experience we source a limited amount of fresh Shiso leaves from Japan every week Shiso leaves are super minty and citrusy.