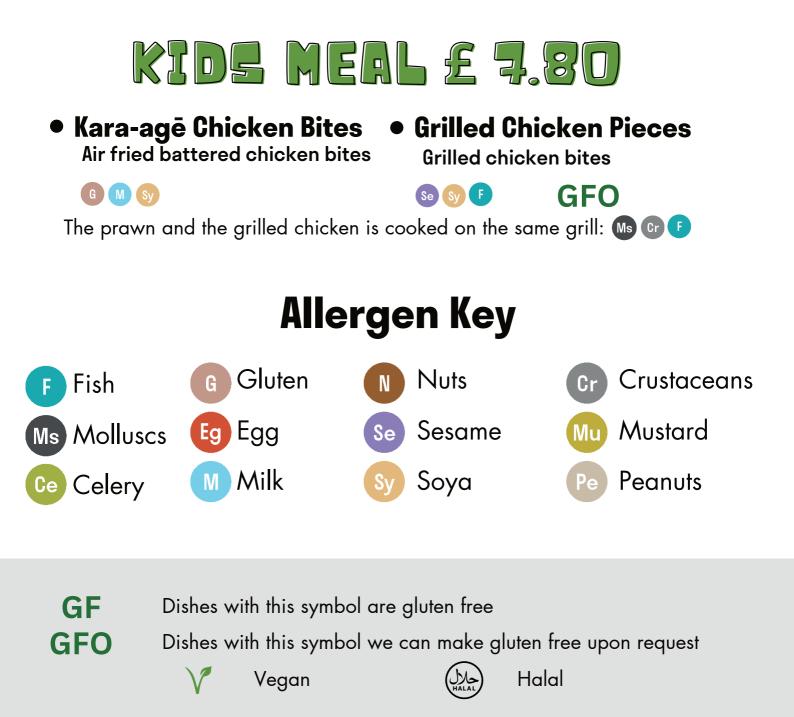

Please inform a member of staff of any allergies you have even if you have already selected dishes that do not contain those ingredients. We recommend ALWAYS checking with our staff as our menus and recipes may change from time to time. Furthermore we may not be able to update allergen information ahead of your visit when certain ingredients run out of stock and alternatives are sourced at short notice. We make every effort to avoid cross-contamination but cannot guarantee dishes and drinks are allergen-free.