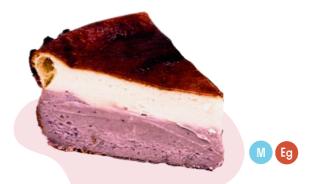

Taro Basque Cheesecake (GF), 5.9

Burned cheesecake with steamed taro and yoghurt cream mix, gluten free

Chocolate Praline Slice 4.25 GF

Rich and deeply chocolatey bar topped with N sour cherries and brazil nuts (Hazelnuts, Almonds, Brazil Nuts, Cashew Nuts)