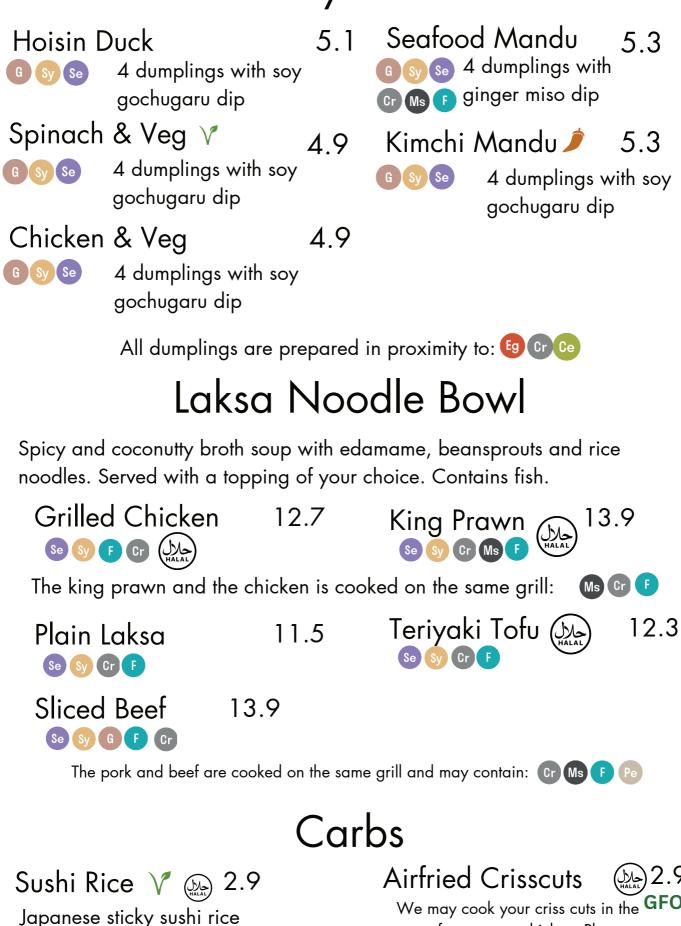

#### Small Bite Dishes Add lots to your meal with these little side bites! We recommend these little bites to go with your drinks. Grab a beer and enjoy! Miso Aubergine V 5.1 Mini Laksa Soup 4.1 💿 Roasted sweet miso aubergine Cr Sy Se Spicy coconutty broth Airfried Tofu Kimchi Side V 1.5 Spicy & sour fermented cabbage 😡 💿 Marinated teriyaki tofu Edamame Pot **V** 4.1 Prawn Katsu\* 6.0 😡 💿 Podded soya beans 📴 🐨 2pc prawn in breadcrumbs Sy Mu Ce Soft Shell Crab\* Pumpkin Croquette\* V 6.2 8.9 👩 🚯 Soft shell crab tempura with chilli 🜀 😳 2 pc pumpkin croquettes 👧 🕝 👧 mayo and sriracha sauce Sy Mu Vegetable Tempura\* V7.5 Battered assorted vegetables with chilli mayo 📶 🔛 🗸 or yuzu ponzu 💿 🏹 (both sauces are vegan) Eg ( Cr Korean Fried Chicken Sweet Soy Glaze 6.8

🔶 Spicy Yangnyeom 6.8 🌶

Sweet & spicy Yangnyeom

sauce

Sweet soy garlic glaze

yoza

We may cook your criss cuts in the same fryer as our chicken. Please let us know if this is an issue.