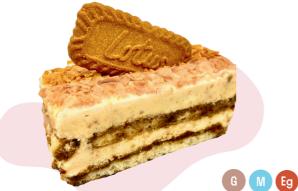

#### For bottled drinks please ask to check the label for allergens

Salted Caramel Tiramisu, 5.5 Our salted caramel tiramisu topped with crispy crumbs and lotus biscoff Desserts at Jungle are home made. All cakes are weighed, mixed, poured and cut by hand, meaning each batch will be unique and the sizes and look may vary from cake to cake